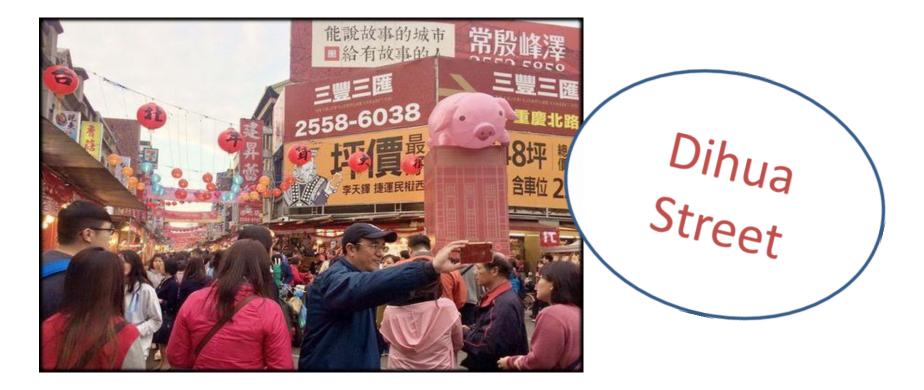

#### WHENEVER IN CHINESE NEW YEAR,

DIHUA STREET IN DADAOCHENG IS CROWD WITH PEOPLE.

You will feel the atmosphere of Chinese New year around and around , and experience the hope which the new year bring people.