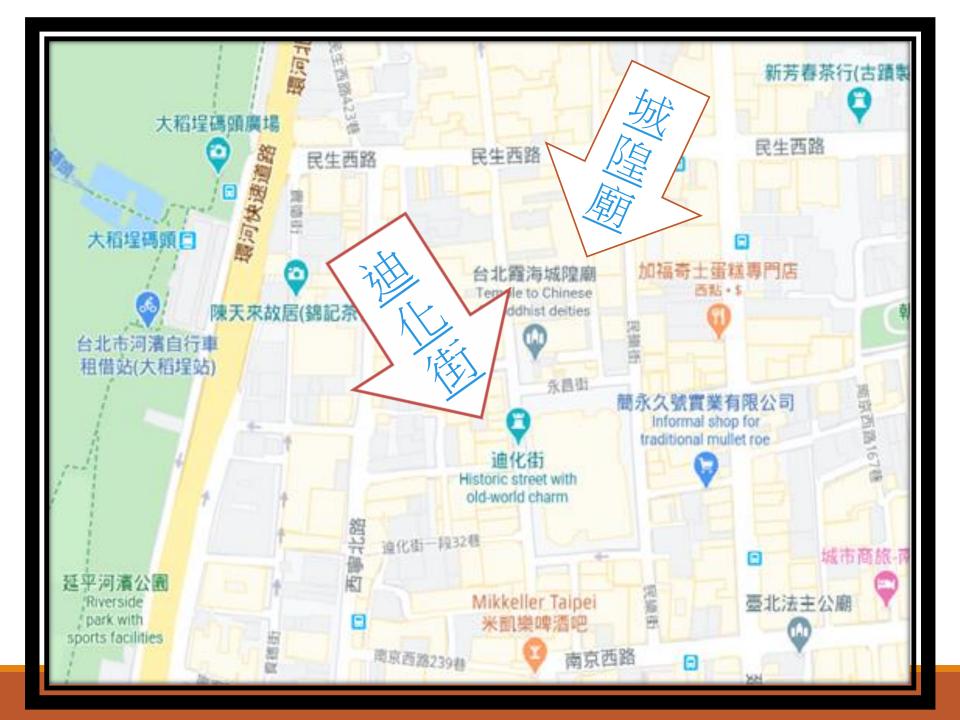

# XIAHEI CITY GOD TEMPLE HAS GOOD ATTENDANCE AT DADAOCHENG.

With the change of time , the high building erect around , but it still lies over here

#### WHENEVER IN CHINESE NEW YEAR,

DIHUA STREET IN DADAOCHENG IS CROWD WITH PEOPLE.

You will feel the atmosphere of Chinese New year around and around , and experience the hope which the new year bring people.