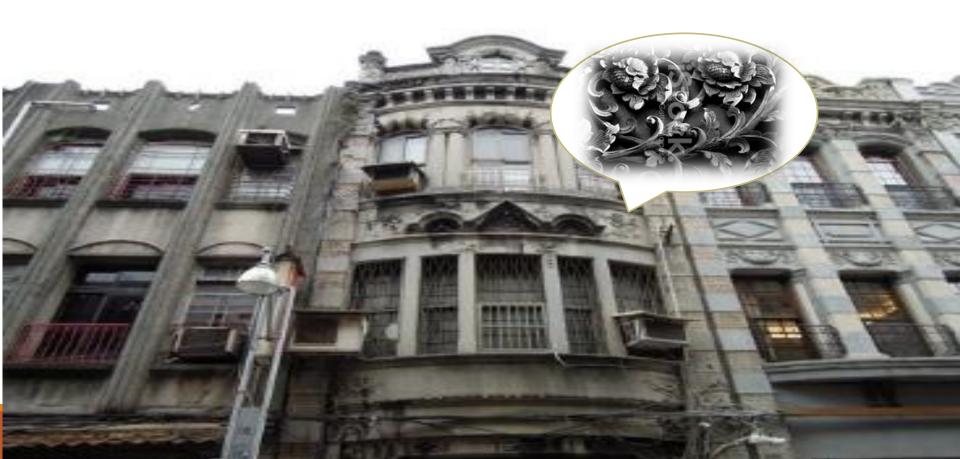

#### $\cdot$ BAROQUE STYLE BUILDING

#### • DECORATED WITH RELIEF CARVINGS CARVED FLOWER