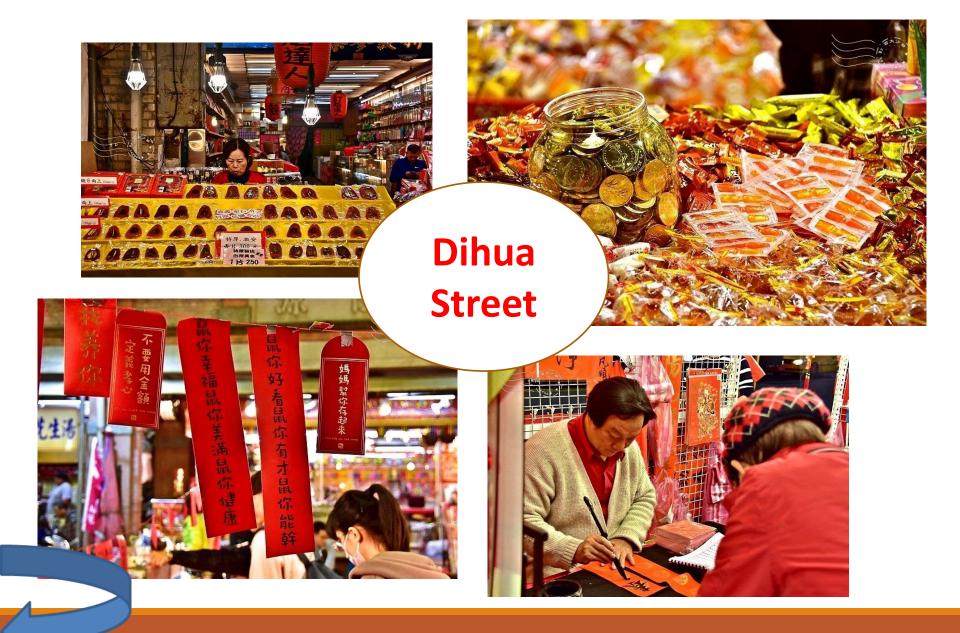

#### WHENEVER IN CHINESE NEW YEAR,

DIHUA STREET IN DADAOCHENG IS CROWD WITH PEOPLE.

You will feel the atmosphere of Chinese New year around and around , and experience the hope which the new year bring people.