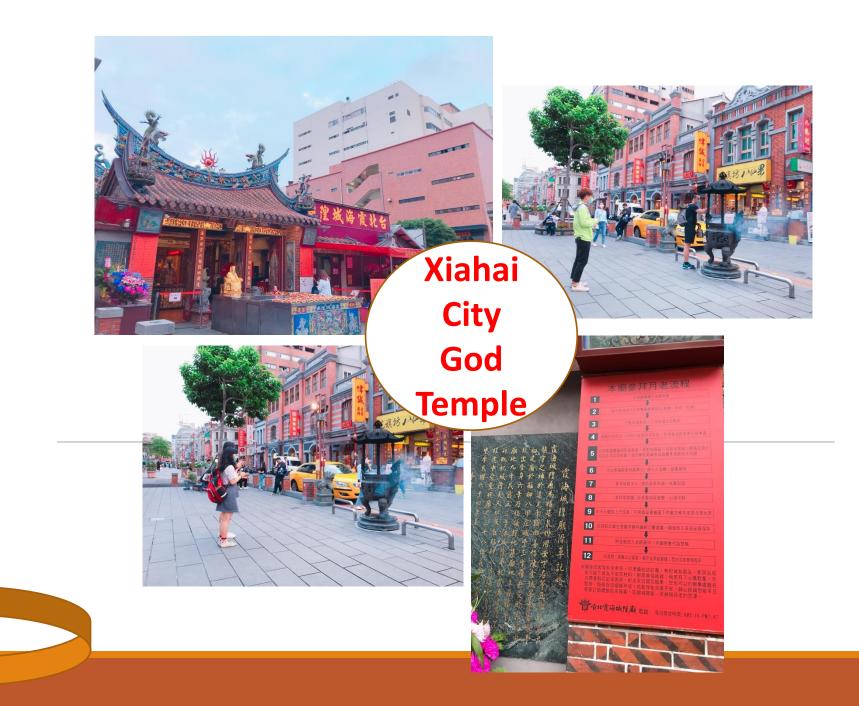

# XIAHEI CITY GOD TEMPLE HAS GOOD ATTENDANCE AT DADAOCHENG.

With the change of time , the high building erect around , but it still lies over here